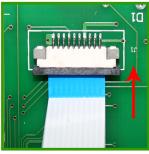

3.) Install the back side of your faceplate controller to the electrical box.

4.) Re-insert the connecting wire with the blue side facing up. See further steps for more details.

5.) Pull Down the black plastic of the quick connector.

6.) Insert the wire into the connector and pinch the black plastic closed as seen in the photo above.

7.) Once you have installed the electrical box in the wall you can then pop the faceplate cover back into place.