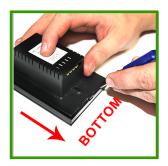

## INSTRUCTIONS FOR WALL MOUNT IN SINGLE GANG BOX

1.) Using a small flat head screwdriver gently pop out the bottom of the touch panel.

2.) Push down on both sides of the black plastic quick connector and remove the connecting wire.