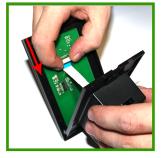

## INSTRUCTIONS FOR WALL MOUNT IN SINGLE GANG BOX

1.) Using a small flat head screwdriver gently pop out the bottom of the touch panel.

2.) Push down on both sides of the black plastic quick connector and remove the connecting wire.

3.) Install the back side of your faceplate controller to the electrical box.

4.) Re-insert the connecting wire with the blue side facing up. See further steps for more details.

5.) Pull Down the black plastic of the quick connector.