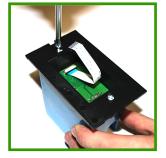

3.) Install the back side of your faceplate controller to the electrical box.

4.) Re-insert the connecting wire with the blue side facing up. See further steps for more details.

5.) Pull Down the black plastic of the quick connector.

6.) Insert the wire into the connector and pinch the black plastic closed as seen in the photo above.

7.) Once you have installed the electrical box in the wall you can then pop the faceplate cover back into place.