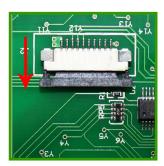

## INSTRUCTIONS FOR WALL MOUNT IN SINGLE GANG BOX

1.) Using a small flat head screwdriver gently pop out the bottom of the touch panel.

2.) Push down on both sides of the black plastic quick connector and remove the connecting wire.

3.) Install the back side of your faceplate controller to the electrical box.

4.) Re-insert the connecting wire with the blue side facing up. See further steps for more details.

5.) Pull Down the black plastic of the quick connector.