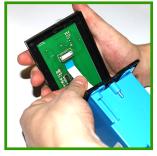

## INSTRUCTIONS FOR WALL MOUNT IN SINGLE GANG BOX

1.) Using a small flat head screwdriver gently pop out the bottom of the touch panel.

2.) Push down on both sides of the black plastic quick connector and remove the connecting wire.

3.) Install the back side of your faceplate controller to the electrical box.

4.) Re-insert the connecting wire with the blue side facing up. See further steps for more details.

5.) Pull Down the black plastic of the quick connector.