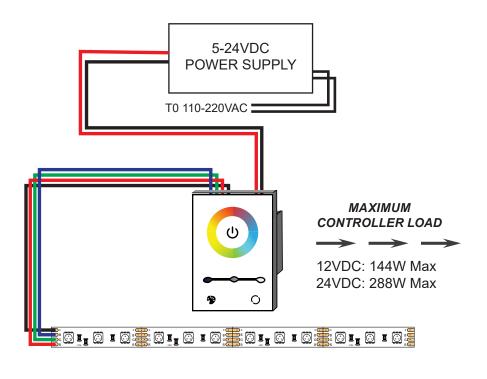

## POWER HOLD POWER TO TURN ON/OFF BEEPING COLOR CONTROL DIM BRIGHT 20 Static Colors 19 Color Effects

8.) Apply 12-24VDC Power to your faceplate controller and enjoy your new RGB LED lights.