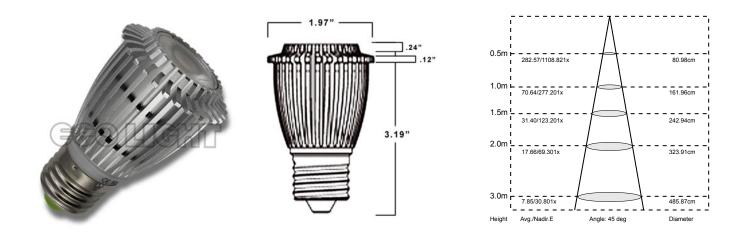

## URL Click Here

SKUS LB-SC-E27-7W-WW

- **DESCRIPTION** This LED Spotlight Lamp Module is great for spotlight illumination and general lighting indoors. With a maximum output of 7W it is a great low cost, low power light solution. The module's Aluminum enclosure also acts as a heat sink, improving bulb operating temperature and extending life. This LED Spotlight Lamp Module was designed with the environment in mind; containing no mercury and low CO2 emissions. This low power LED Lamp Bulb is a perfect alternative to high cost halogen lighting.
  - **DIMENSIONS** 1.97" Diameter X 3.19" Overall Length (50mm Diameter X 81mm Length)
  - LIFESPAN 40,000 Hours
  - POWER USE 110-240V AC
  - **COLOR TEMP.** Warm White, 3300K
    - CRI >80 (Color Rendering Index)
  - LUMENS 278 lm
- **BEAM ANGLE** 45°
- **CONNECTION** E26/27 base for MR16 type bulbs
- WARRANTY 2 Year Manufacturers