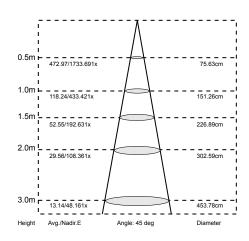

COLOR TEMP. Cool White, 6000K

CRI >75 (Color Rendering Index)

LUMENS 450 lm

BEAM ANGLE 45°

**CONNECTION** GU10 base for MR16 type bulbs

**WARRANTY** 2 Year Manufacturers

These specification are subject to change without notice. This specification information is from the manufacturer of this product. Ecolocity LED is not the manufacturer of this product. Copyright © 2014 Ecolocity LED