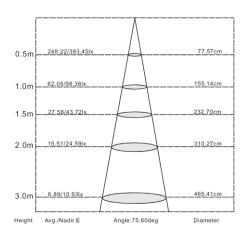

**CRI** 77 (Color Rendering Index)

**LUMENS** 195 lm

BEAM ANGLE 90°

**CONNECTION** 2-Pin, GU5.3 for MR16 type bulbs

**WARRANTY** 2 Year Manufacturers

| SKU              | Color<br>Temp  | Size         | LED Qty    | Lumens | Color<br>Rendering<br>Index (CRI) | Outdoor<br>Rating | Beam<br>Angle | Voltage<br>(V) | Current<br>(mA) | Watts<br>Required |
|------------------|----------------|--------------|------------|--------|-----------------------------------|-------------------|---------------|----------------|-----------------|-------------------|
| LB-SC-MR16-5W-WW | 2700-<br>3500K | 1.96" x 1.7" | 6 per Lens | 195 lm | 77                                | IP20              | 90°           | 12VDC/AC       | 417mA           | 5W                |