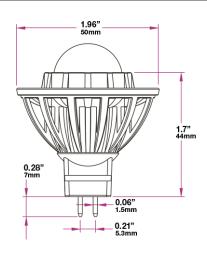

**DIMENSIONS** 1.96" Diameter X 1.7" Seat Depth (50mm Diameter X 44mm Seat Depth)

**LIFESPAN** 30,000-50,000 Hours

RATING IP20

**POWER USE** 12VDC/AC, 5 Watts, 417mA (0.417A)

COLOR TEMP. Warm White, 2700-3500K