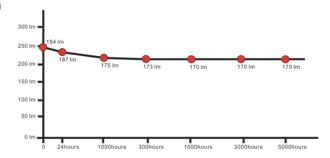

**CRI** 77 (Color Rendering Index)

**LUMENS** 195 lm

BEAM ANGLE 90°

**CONNECTION** 2-Pin, GU5.3 for MR16 type bulbs

**WARRANTY** 2 Year Manufacturers

| SKU              | Color<br>Temp  | Size         | LED Qty    | Lumens | Color<br>Rendering<br>Index (CRI) | Outdoor<br>Rating | Beam<br>Angle | Voltage<br>(V) | Current<br>(mA) | Watts<br>Required |
|------------------|----------------|--------------|------------|--------|-----------------------------------|-------------------|---------------|----------------|-----------------|-------------------|
| LB-SC-MR16-5W-WW | 2700-<br>3500K | 1.96" x 1.7" | 6 per Lens | 195 lm | 77                                | IP20              | 90°           | 12VDC/AC       | 417mA           | 5W                |